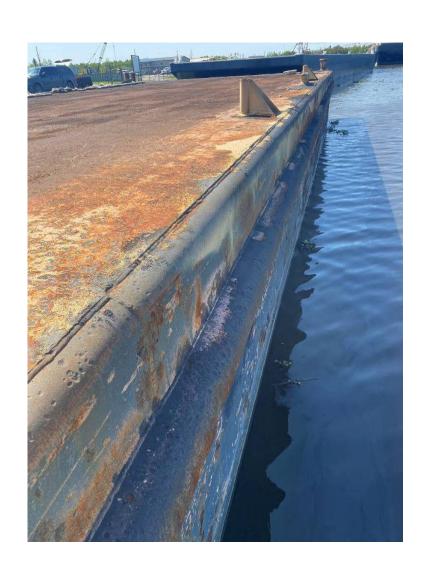

# HEARTLAND BARGE MARINE EQUIPMENT SPECIALISTS

Heartland Barge | Illinois

618-281-4515

**Contact:** jeffery.stephens@hl-companies.com

Vessel #: 17258 / BG

Price: \$79,500



# **NOTES**

| RF           | $\sim$ 10 | TD |   |   | ••• |
|--------------|-----------|----|---|---|-----|
| $\mathbf{D}$ | 1216      |    | ^ | , | 161 |
|              |           |    |   |   |     |

Year Built: 1991

**Hull Construction:** Steel

Gross Ton: 211

**Net Ton:** 211

# **MEASUREMENTS**

**Length:** 120 FT./36.576 MT.

**Beam:** 30 FT./9.144 MT.

**Depth:** 7 FT./2.1336 MT.



# HEARTLAND BARGE MARINE EQUIPMENT SPECIALISTS

### **LOCATION**

Location: Gulf of Mexico

Details pertaining to this vessel are obtained from sources believed to be reliable, however we can not guarantee their accuracy. Buyers should instruct surveyors and agents to investigate details for validity. All offers are subject to prior sale, changes in price and / or inventory, and without notice.