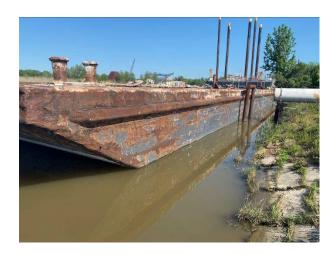

------|----|---|---|-----|
| $\mathbf{D}$ | 1216      |    | ^ | , | 161 |
|              |           |    |   |   |     |

Year Built: 1991

**Hull Construction:** Steel

Gross Ton: 211

**Net Ton:** 211

# **MEASUREMENTS**

**Length:** 120 FT./36.576 MT.

**Beam:** 30 FT./9.144 MT.

**Depth:** 7 FT./2.1336 MT.



# HEARTLAND BARGE MARINE EQUIPMENT SPECIALISTS

### **LOCATION**

Location: Gulf of Mexico

Details pertaining to this vessel are obtained from sources believed to be reliable, however we can not guarantee their accuracy. Buyers should instruct surveyors and agents to investigate details for validity. All offers are subject to prior sale, changes in price and / or inventory, and without notice.

# **ADDITIONAL IMAGES:**







# HEARTLAND BARGE MARINE EQUIPMENT SPECIALISTS