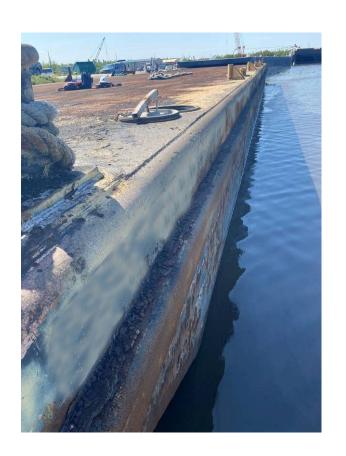

----------|----|---|---|-----|
| $\mathbf{D}$ | 1216      |    | ^ | , | 161 |
|              |           |    |   |   |     |

Year Built: 1991

**Hull Construction:** Steel

Gross Ton: 211

**Net Ton:** 211

# **MEASUREMENTS**

**Length:** 120 FT./36.576 MT.

**Beam:** 30 FT./9.144 MT.

**Depth:** 7 FT./2.1336 MT.



# HEARTLAND BARGE MARINE EQUIPMENT SPECIALISTS

### **LOCATION**

Location: Gulf of Mexico

Details pertaining to this vessel are obtained from sources believed to be reliable, however we can not guarantee their accuracy. Buyers should instruct surveyors and agents to investigate details for validity. All offers are subject to prior sale, changes in price and / or inventory, and without notice.

# **ADDITIONAL IMAGES:**







# HEARTLAND BARGE MARINE EQUIPMENT SPECIALISTS