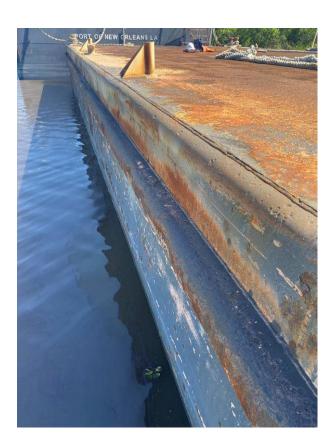

| $\sim$ 10 | TD |   |   | ••• |
|--------------|-----------|----|---|---|-----|
| $\mathbf{D}$ | 1216      |    | ^ | , | 161 |
|              |           |    |   |   |     |

Year Built: 1991

**Hull Construction:** Steel

Gross Ton: 211

**Net Ton:** 211

# **MEASUREMENTS**

**Length:** 120 FT./36.576 MT.

**Beam:** 30 FT./9.144 MT.

**Depth:** 7 FT./2.1336 MT.



# HEARTLAND BARGE MARINE EQUIPMENT SPECIALISTS

### **LOCATION**

Location: Gulf of Mexico

Details pertaining to this vessel are obtained from sources believed to be reliable, however we can not guarantee their accuracy. Buyers should instruct surveyors and agents to investigate details for validity. All offers are subject to prior sale, changes in price and / or inventory, and without notice.

# **ADDITIONAL IMAGES:**







# HEARTLAND BARGE MARINE EQUIPMENT SPECIALISTS