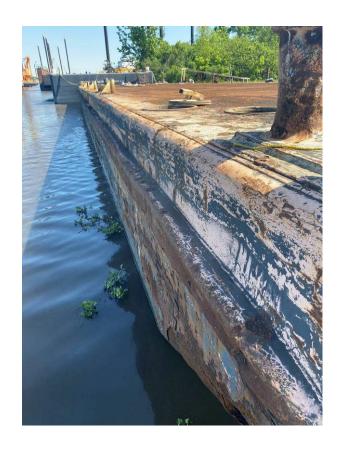

| $\sim$ 10 | TD |   |   | ••• |
|--------------|-----------|----|---|---|-----|
| $\mathbf{D}$ | 1216      |    | ^ | , | 161 |
|              |           |    |   |   |     |

Year Built: 1991

**Hull Construction:** Steel

Gross Ton: 211

**Net Ton:** 211

# **MEASUREMENTS**

**Length:** 120 FT./36.576 MT.

**Beam:** 30 FT./9.144 MT.

**Depth:** 7 FT./2.1336 MT.



# HEARTLAND BARGE MARINE EQUIPMENT SPECIALISTS

### **LOCATION**

Location: Gulf of Mexico

Details pertaining to this vessel are obtained from sources believed to be reliable, however we can not guarantee their accuracy. Buyers should instruct surveyors and agents to investigate details for validity. All offers are subject to prior sale, changes in price and / or inventory, and without notice.

# **ADDITIONAL IMAGES:**







# HEARTLAND BARGE MARINE EQUIPMENT SPECIALISTS