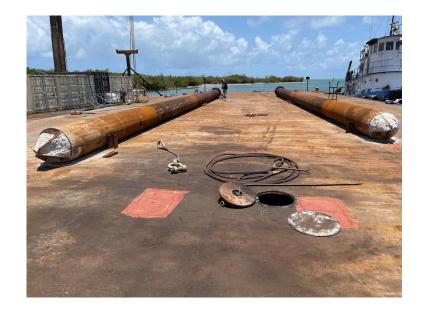

### **NOTES**

Light Ship Weight - 277.65 LT Cargo Capacity - 1126 LT Deck Loading - 2000 psf

#### **REGISTRATION**

Year Built: 2006

Flag: US

**Hull Construction:** Steel

Classification: BV/I Hull

Gross Ton: 492

**Net Ton:** 147

#### **MEASUREMENTS**

**Length:** 140 FT./42.672000000000000 MT.

Beam: 54 FT./16.4592 MT.

**Depth:** 9 FT./2.743200000000000 MT.

Operating Draft: 6.9 FT./2.10312 MT.