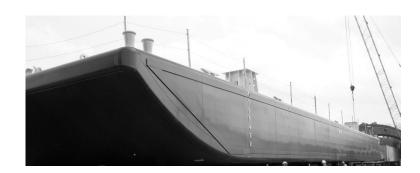

## HEARTLAND BARGE MARINE EQUIPMENT SPECIALISTS

Heartland Barge | Illinois

618-281-4515

**Contact:** terry.robinson@hl-companies.com

Vessel #: 17244 / BG

Price: Please contact us for Price.

## **NOTES**

ABS Classed with Loadline Can hold a 275 ton crane Equipped with power spuds

| MEASUREMENTS                              |
|-------------------------------------------|
| <b>Length:</b> 150 FT./45.72 MT.          |
| <b>Beam:</b> 54 FT./16.4592 MT.           |
| <b>Depth:</b> 9 FT./2.743200000000000 MT. |
| DECK EQUIPMENT                            |
| Rakes: Rake/Box                           |
|                                           |