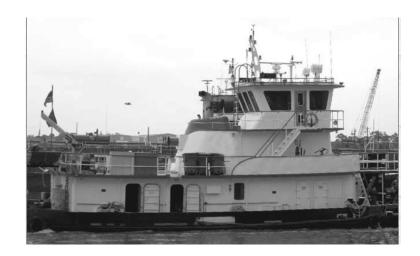

#### REGISTRATION

Builder: Todd

Flag: USA

Hull Construction: Steel

Classification: USCG, No COI

### LOCATION

Location: GOM

#### MEASUREMENTS

Length: 78 FT./25.59 MT.

Beam: 28 FT./9.19 MT.

**PRIMARY MACHINERY** 

Horse Power: 1800