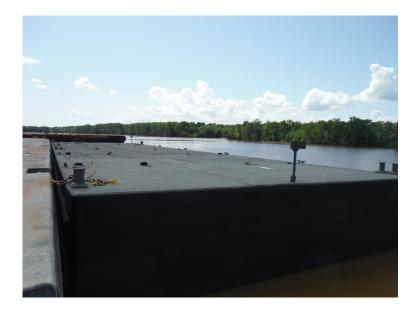

## NOTES

Max Draft: 11' Light Ship Weight: 645 LT Cargo Capacity at Max Load Line: 3251 LT GRT: 1366 NRT: 409 Deck Load: 2500 lbs/sq ft 5 Transverse Bulkhead 3 Longitudinal Bulkhead 24 Compartments

| REGISTRATION             | MEASUREMENTS                    |
|--------------------------|---------------------------------|
| Year Built: 1998         | Length: 220 FT./72.18 MT.       |
| Flag: Canada             | <b>Beam:</b> 60 FT./19.68 MT.   |
| Hull Construction: Steel | <b>Depth:</b> 14.0 FT./4.59 MT. |
| <b>Gross Ton:</b> 1366   |                                 |
| <b>Net Ton:</b> 409      |                                 |
| LOCATION                 |                                 |