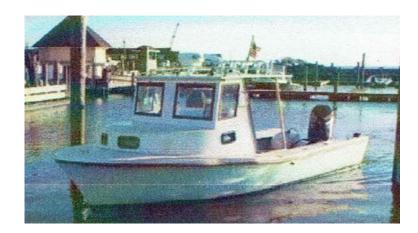

## HEARTLAND BARGE MARINE EQUIPMENT SPECIALISTS

Heartland Barge | Illinois

618-281-4515

**Contact:** scott.korlin@hl-companies.com

Vessel #: 17238 / CRB

Price: \$38,000

## **NOTES**

| MEASUREMENTS                              |
|-------------------------------------------|
| <b>Length:</b> 25 FT./7.62 MT.            |
| <b>Beam:</b> 9 FT./2.74320000000000 MT.   |
| <b>Depth:</b> 3 FT./0.914400000000001 MT. |
|                                           |
| PRIMARY MACHINERY                         |
| Engine Count: 1                           |
| Main Engine: 2018 Mercury SeaPro          |
| Horse Power: 250                          |
|                                           |