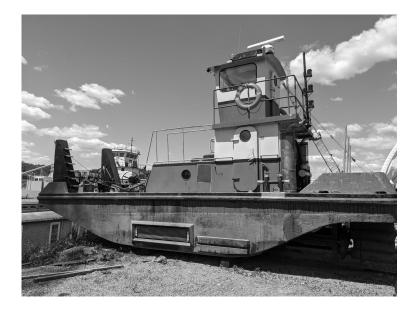

## HEARTLAND BARGE MARINE EQUIPMENT SPECIALISTS

Heartland Barge | Illinois

618-281-4515

**Contact:** mallory.origliosso@hl-companies.com

**Vessel #:** 17041 / PB **Price: \$148,500** 

## **NOTES**

House is removable.

**Location:** Midwest

Has an anchor winch installed on the bow and we have an A frame for it to use this boat as a dredge tender and handling anchors.

| REGISTRATION                       | MEASUREMENTS                      |
|------------------------------------|-----------------------------------|
| Year Built: 1980                   | <b>Length:</b> 37.3 FT./12.24 MT. |
| Builder: Kenner Marine & Machinery | <b>Beam:</b> 16.6 FT./5.45 MT.    |
| Flag: US                           |                                   |
| Hull Construction: Steel           |                                   |
| LOCATION                           | PRIMARY MACHINERY                 |

Main Engine: Detroit 6-71

## HEARTLAND BARGE MARINE EQUIPMENT SPECIALISTS

Horse Power: 330

Gear: Twin Disc MG 509

**Gear Ratio:** 2.95:1

Details pertaining to this vessel are obtained from sources believed to be reliable, however we can not guarantee their accuracy. Buyers should instruct surveyors and agents to investigate details for validity. All offers are subject to prior sale, changes in price and / or inventory, and without notice.