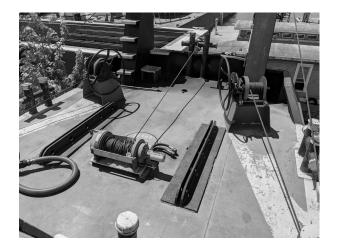

## **NOTES**

House is removable.

**Location:** Midwest

Has an anchor winch installed on the bow and we have an A frame for it to use this boat as a dredge tender and handling anchors.

| REGISTRATION                       | MEASUREMENTS                      |
|------------------------------------|-----------------------------------|
| Year Built: 1980                   | <b>Length:</b> 37.3 FT./12.24 MT. |
| Builder: Kenner Marine & Machinery | <b>Beam:</b> 16.6 FT./5.45 MT.    |
| Flag: US                           |                                   |
| Hull Construction: Steel           |                                   |
| LOCATION                           | PRIMARY MACHINERY                 |

## **ADDITIONAL IMAGES:**