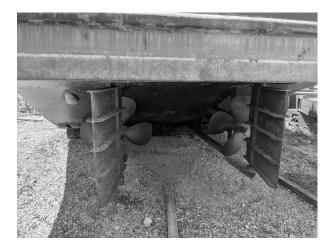

.3 FT./12.24 MT. |
| Builder: Kenner Marine & Machinery | <b>Beam:</b> 16.6 FT./5.45 MT.    |
| Flag: US                           |                                   |
| Hull Construction: Steel           |                                   |
| LOCATION                           | PRIMARY MACHINERY                 |

Main Engine: Detroit 6-71



## HEARTLAND BARGE MARINE EQUIPMENT SPECIALISTS

Horse Power: 330

Gear: Twin Disc MG 509

**Gear Ratio:** 2.95:1

Details pertaining to this vessel are obtained from sources believed to be reliable, however we can not guarantee their accuracy. Buyers should instruct surveyors and agents to investigate details for validity. All offers are subject to prior sale, changes in price and / or inventory, and without notice.

## **ADDITIONAL IMAGES:**