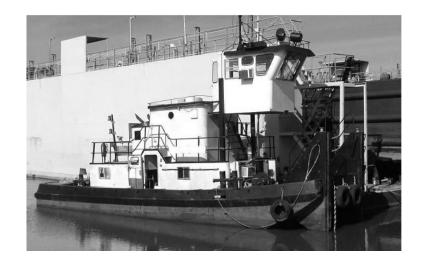

## HEARTLAND BARGE MARINE EQUIPMENT SPECIALISTS

Heartland Barge | Illinois

618-281-4515

**Contact:** jeffery.stephens@hl-companies.com

**Vessel #:** 17260 / PB **Price: \$135,000** 

## **NOTES**

| REGISTRATION             | MEASUREMENTS                               |
|--------------------------|--------------------------------------------|
| Flag: US                 | <b>Length:</b> 42 FT./12.8016 MT.          |
| Hull Construction: Steel | <b>Beam:</b> 16 FT./4.8768 MT.             |
|                          | <b>Depth:</b> 6 FT./1.8288000000000000 MT. |