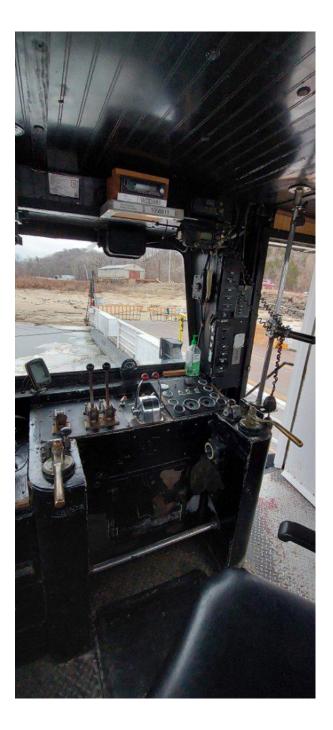

#### NOTES

2 Steering and 4 Flanking Rudders Radar Radios AIS Fire Alarm

| REGISTRATI | ON |
|------------|----|
|            |    |

Year Built: 1961

Flag: US

Hull Construction: Steel