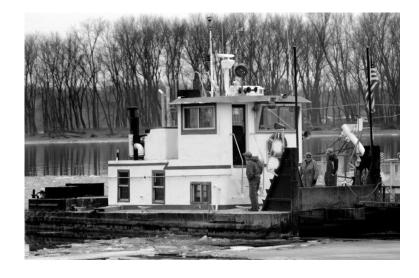

Heartland Barge | Illinois 618-281-4515 **Contact:** mallory.origliosso@hl-companies.com **Vessel #:** 17190 / PB **Price: \$55,000** 

#### NOTES

2 Steering and 4 Flanking Rudders Radar Radios AIS Fire Alarm

| REGISTRATI | ON |
|------------|----|
|            |    |

Year Built: 1961

Flag: US

Hull Construction: Steel

#### LOCATION

Location: Upper Mississippi River

**KW:** 60

Gear: Twin Disc MG509

Gear Ratio: 3:1

Prop Diameter:(2) 38x28

Details pertaining to this vessel are obtained from sources believed to be reliable, however we can not guarantee their accuracy. Buyers should instruct surveyors and agents to investigate details for validity. All offers are subject to prior sale, changes in price and / or inventory, and without notice.