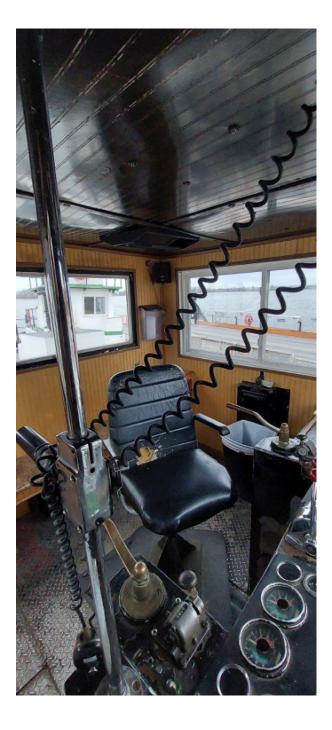

#### NOTES

2 Steering and 4 Flanking Rudders Radar Radios AIS Fire Alarm

| REGISTRATI | ON |
|------------|----|
|            |    |

Year Built: 1961

Flag: US

Hull Construction: Steel