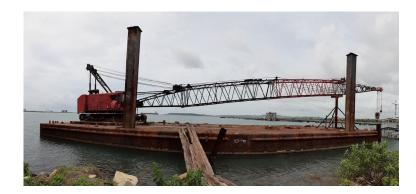

#### **NOTES**

Light Ship Weight - 310.8 LT Cargo Capacity - 1126 LT Deck Loading - 2100 psf Crane available for additional cost.

| <br> | ••• | • | <br>• • | . • | • |  |  |
|------|-----|---|---------|-----|---|--|--|
|      |     |   |         |     |   |  |  |
|      |     |   |         |     |   |  |  |
|      |     |   |         |     |   |  |  |
|      |     |   |         |     |   |  |  |
|      |     |   |         |     |   |  |  |