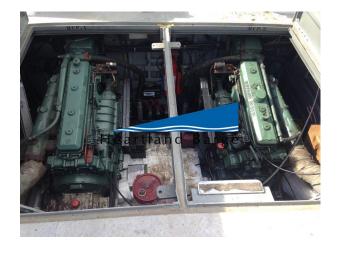

### **PRIMARY MACHINERY**

Main Engine: Twin Detroit Diesel 6-71 rated at 260

HP each for a total of 520 HP

Horse Power: 520

Details pertaining to this vessel are obtained from sources believed to be reliable, however we can not guarantee their accuracy. Buyers should instruct surveyors and agents to investigate details for validity. All offers are subject to prior sale, changes in price and / or inventory, and without notice.