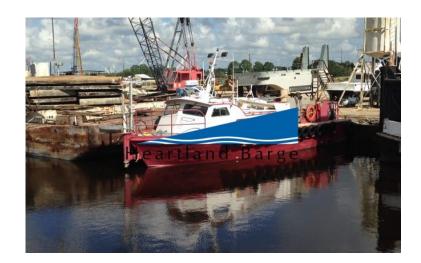

## HEARTLAND BARGE MARINE EQUIPMENT SPECIALISTS

Heartland Barge | Illinois

618-281-4515

**Contact:** jeffery.stephens@hl-companies.com

Vessel #: 17210 / CRB

Price: \$106,000

#### **NOTES**

| REGISTRATION | MEASUREMENTS |
|--------------|--------------|

Year Built: 1975

**Builder:** Breaux Bay Craft Inc.

**Hull Construction:** Steel

**Length:** 42 FT./13.78 MT.

**Beam:** 14 FT./4.59 MT.

#### LOCATION

**Location:** Louisiana