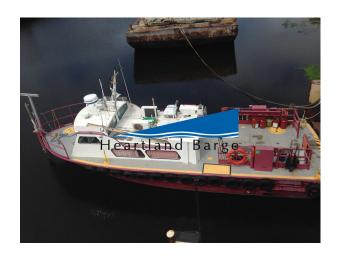

CRB

Price: \$106,000



#### **NOTES**

| REGISTRATION | MEASUREMENTS |
|--------------|--------------|

Year Built: 1975

**Builder:** Breaux Bay Craft Inc.

**Hull Construction:** Steel

**Length:** 42 FT./13.78 MT.

**Beam:** 14 FT./4.59 MT.

#### LOCATION

**Location:** Louisiana

### **PRIMARY MACHINERY**

Main Engine: Twin Detroit Diesel 6-71 rated at 260

HP each for a total of 520 HP

Horse Power: 520

Details pertaining to this vessel are obtained from sources believed to be reliable, however we can not guarantee their accuracy. Buyers should instruct surveyors and agents to investigate details for validity. All offers are subject to prior sale, changes in price and / or inventory, and without notice.



# HEARTLAND BARGE MARINE EQUIPMENT SPECIALISTS

## **ADDITIONAL IMAGES:**