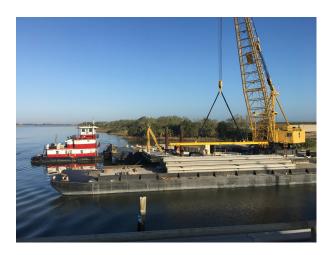

| MEASUREMENTS                     |
|--------------------------|----------------------------------|
| Hull Construction: Steel | <b>Length:</b> 175 FT./57.41 MT. |
|                          | <b>Beam:</b> 39 FT./12.8 MT.     |
|                          | <b>Depth:</b> 9.0 FT./2.95 MT.   |
|                          |                                  |

#### **LOCATION**

**Location:** Charleston, SC

Details pertaining to this vessel are obtained from sources believed to be reliable, however we can not



# HEARTLAND BARGE MARINE EQUIPMENT SPECIALISTS

guarantee their accuracy. Buyers should instruct surveyors and agents to investigate details for validity. All offers are subject to prior sale, changes in price and / or inventory, and without notice.

## **ADDITIONAL IMAGES:**