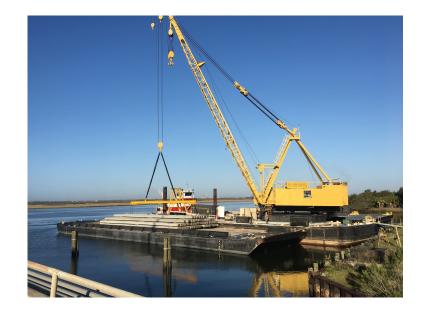

## **NOTES**

Has 4" fiber reinforced concrete and 20" bin walls on deck. Call for Pricing

| REGISTRATION             | MEASUREMENTS                     |
|--------------------------|----------------------------------|
| Hull Construction: Steel | <b>Length:</b> 175 FT./57.41 MT. |
|                          | <b>Beam:</b> 39 FT./12.8 MT.     |
|                          | <b>Depth:</b> 9.0 FT./2.95 MT.   |
|                          |                                  |

#### **LOCATION**

**Location:** Charleston, SC

Details pertaining to this vessel are obtained from sources believed to be reliable, however we can not

## **ADDITIONAL IMAGES:**