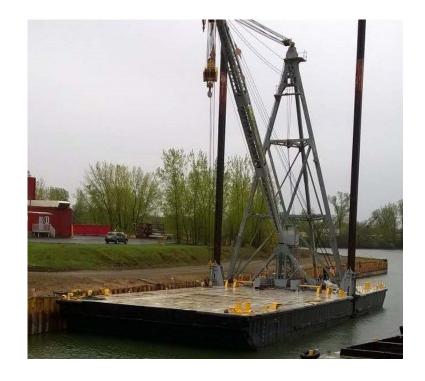

# HEARTLAND BARGE MARINE EQUIPMENT SPECIALISTS

Heartland Barge | Illinois

618-281-4515

**Contact:** jeffery.stephens@hl-companies.com

**Vessel #:** 17644 / BG **Price: \$500,000** 

#### **NOTES**

Spuds - 2' x 2' x 90' Maximum Lift Capacity - 75 Tons

| REGISTRATION |
|--------------|
|--------------|

Year Built: 1964

Flag: Canada

**Hull Construction:** Steel

Gross Ton: 951

#### **MEASUREMENTS**

**Length:** 136 FT./41.4528 MT.

Beam: 50 FT./15.24 MT.

**Depth:** 9 FT./2.743200000000000 MT.