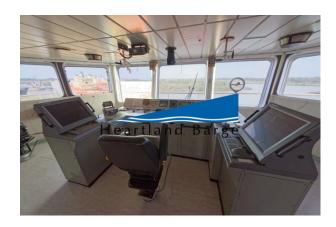

gth:</b> 230 FT./75.46 MT. |
| Flag: Vanuatu            | <b>Beam:</b> 207 FT./67.91 MT.   |
| Hull Construction: Steel |                                  |
| Deadweight: 2579         |                                  |
| Gross Ton: 2342          |                                  |
| LOCATION                 | ACCOMMODATIONS                   |
| Location: GOM            | State Rooms: Louisiana           |

Details pertaining to this vessel are obtained from sources believed to be reliable, however we can not guarantee their accuracy. Buyers should instruct surveyors and agents to investigate details for validity. All



## HEARTLAND BARGE MARINE EQUIPMENT SPECIALISTS

offers are subject to prior sale, changes in price and / or inventory, and without notice.

## **ADDITIONAL IMAGES:**