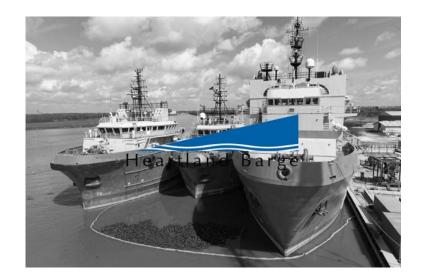

## HEARTLAND BARGE MARINE EQUIPMENT SPECIALISTS

Heartland Barge | Illinois

618-281-4515

**Contact:** jeffery.stephens@hl-companies.com

**Vessel #:** 16332 / TG

Price: Please contact us for Price.

## **NOTES**

| REGISTRATION             | MEASUREMENTS                     |
|--------------------------|----------------------------------|
| Year Built: 2009         | <b>Length:</b> 230 FT./75.46 MT. |
| Flag: Vanuatu            | <b>Beam:</b> 207 FT./67.91 MT.   |
| Hull Construction: Steel |                                  |
| Deadweight: 2579         |                                  |
| Gross Ton: 2342          |                                  |
| LOCATION                 | ACCOMMODATIONS                   |
| Location: GOM            | State Rooms: Louisiana           |