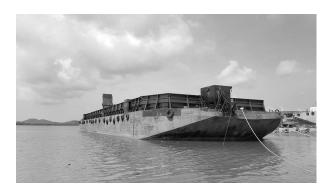

T. Loadline Certified Deck Barge with Ramp and Bin Walls. Package Charter with File #TG 16679 Available March 2023

#### **REGISTRATION**

Year Built: 2009

Flag: Panama

**Hull Construction:** Steel

Deadweight: 5.800 MT

Classification: Isthmus Bureau of Shipping

Gross Ton: 2603

**Net Ton:** 781

#### **MEASUREMENTS**

Length: 268.8 FT./81.93 MT.

Beam: 80.05 FT./24.4 MT.

**Depth:** 12.29 FT./3.75 MT.



# HEARTLAND BARGE MARINE EQUIPMENT SPECIALISTS

Details pertaining to this vessel are obtained from sources believed to be reliable, however we can not guarantee their accuracy. Buyers should instruct surveyors and agents to investigate details for validity. All offers are subject to prior sale, changes in price and / or inventory, and without notice.

### **ADDITIONAL IMAGES:**