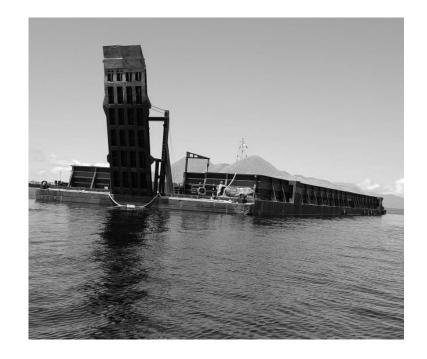

## HEARTLAND BARGE

MARINE EQUIPMENT SPECIALISTS

Heartland Barge | Illinois

618-281-4515

**Contact:** jeffery.stephens@hl-companies.com

Vessel #: 16680 / BG

Price: \$0

#### **NOTES**

5800 MT. Loadline Certified Deck Barge with Ramp and Bin Walls. Package Charter with File #TG 16679 Available March 2023

#### **REGISTRATION**

Year Built: 2009

Flag: Panama

**Hull Construction:** Steel

Deadweight: 5.800 MT

Classification: Isthmus Bureau of Shipping

Gross Ton: 2603

**Net Ton:** 781

#### **MEASUREMENTS**

Length: 268.8 FT./81.93 MT.

Beam: 80.05 FT./24.4 MT.

**Depth:** 12.29 FT./3.75 MT.