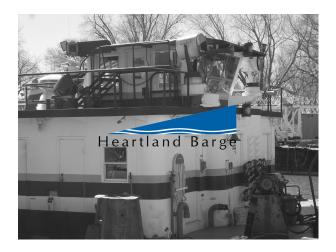

.com

Vessel #: 16237 / PB

Price: \$0



#### **NOTES**

#### **REGISTRATION**

Year Built: 1967

Builder: Material Service Corp, Lockport, IL

**Hull Construction:** Steel

Gross Ton: 200

Net Ton: 136

#### **PRIMARY MACHINERY**

Main Engine: Cat 379

Horse Power: 1200

#### **MEASUREMENTS**

Length: 80 FT./26.25 MT.

Beam: 29 FT./9.51 MT.

**Depth:** 9.0 FT./2.95 MT.



# HEARTLAND BARGE MARINE EQUIPMENT SPECIALISTS

**Gear:** Cat

**Gear Ratio:** 4.83:1

Details pertaining to this vessel are obtained from sources believed to be reliable, however we can not guarantee their accuracy. Buyers should instruct surveyors and agents to investigate details for validity. All offers are subject to prior sale, changes in price and / or inventory, and without notice.

#### **ADDITIONAL IMAGES:**