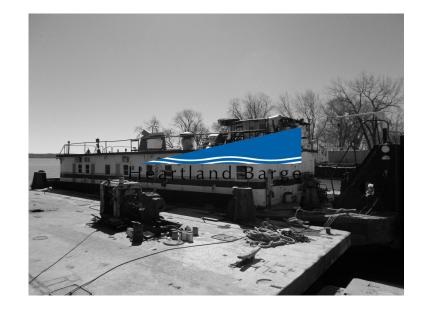

## **HEARTLAND BARGE**

#### **REGISTRATION**

Year Built: 1967

Builder: Material Service Corp, Lockport, IL

**Hull Construction:** Steel

Gross Ton: 200

Net Ton: 136

#### **PRIMARY MACHINERY**

Main Engine: Cat 379

Horse Power: 1200

#### **MEASUREMENTS**

Length: 80 FT./26.25 MT.

Beam: 29 FT./9.51 MT.

**Depth:** 9.0 FT./2.95 MT.