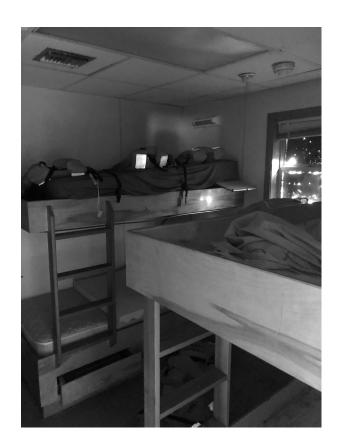

#### **NOTES**

Portable Living Accommodations for 8 people

| <b>REGIS</b> | ΓRΑΤ | TON |
|--------------|------|-----|
|--------------|------|-----|

**Hull Construction:** Steel

#### **ACCOMMODATIONS**

Berths: 8