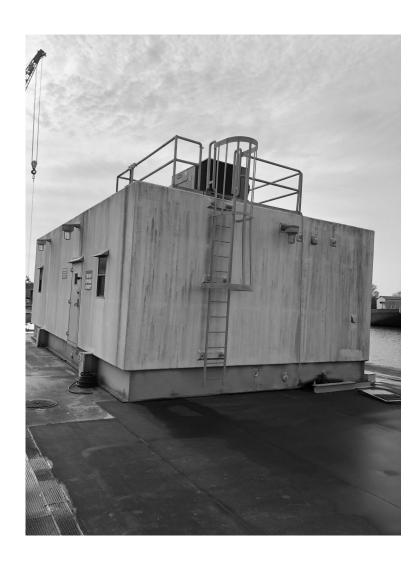

#### **NOTES**

Portable Living Accommodations for 8 people

| <b>REGIS</b> | ΓRΑΤ | TON |
|--------------|------|-----|
|--------------|------|-----|

**Hull Construction:** Steel

#### **ACCOMMODATIONS**

Berths: 8