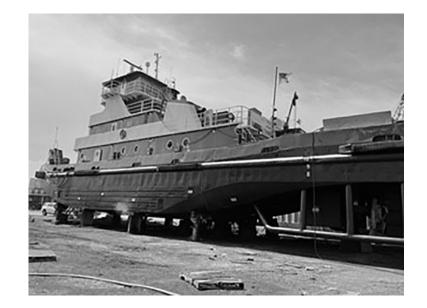

## **HEARTLAND BARGE**

#### **NOTES**

| DE | OIO. |     | TI  | 14 |
|----|------|-----|-----|----|
| KE | G12  | TRΑ | HIL | JΝ |

Year Built: 1976

**Builder:** Scully Bros Boat Builders

Flag: US

**Hull Construction:** Steel

Classification: USCG, COI

Gross Ton: 445

**Net Ton:** 303

### **MEASUREMENTS**

**Length:** 104 FT./31.6992 MT.

Beam: 34 FT./10.3632 MT.

**Depth:** 8 FT./2.4384 MT.

Eye Level: 29 FT./8.8392 MT.