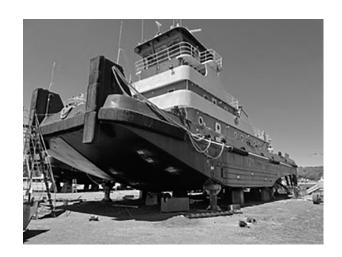

Engine: GM 8-645E                  |                                               |  |
| Horse Power: 3000                       |                                               |  |
| Generator Count: 2                      |                                               |  |
| <b>Generator:</b> John Deere 6081 AFM75 |                                               |  |

Details pertaining to this vessel are obtained from sources believed to be reliable, however we can not guarantee their accuracy. Buyers should instruct surveyors and agents to investigate details for validity. All offers are subject to prior sale, changes in price and / or inventory, and without notice.

#### **ADDITIONAL IMAGES:**

**Gear:** Reintjes

Gear Ratio: 3.5:1



# HEARTLAND BARGE MARINE EQUIPMENT SPECIALISTS