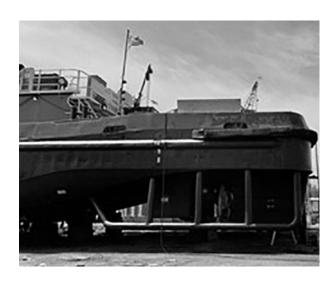

ngine: GM 8-645E                  |                                               |  |
| Horse Power: 3000                       |                                               |  |
| Generator Count: 2                      |                                               |  |
| <b>Generator:</b> John Deere 6081 AFM75 |                                               |  |

Details pertaining to this vessel are obtained from sources believed to be reliable, however we can not guarantee their accuracy. Buyers should instruct surveyors and agents to investigate details for validity. All offers are subject to prior sale, changes in price and / or inventory, and without notice.

#### **ADDITIONAL IMAGES:**

**Gear:** Reintjes

Gear Ratio: 3.5:1



# HEARTLAND BARGE MARINE EQUIPMENT SPECIALISTS