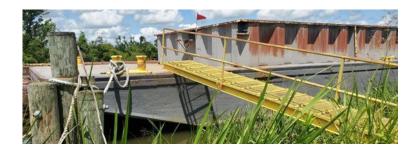

## NOTES

Shale Barge

## REGISTRATION

Year Built: 1983

Hull Construction: Steel

**MEASUREMENTS** 

Length: 120 FT./36.576 MT.

Beam: 30 FT./9.144 MT.

Depth: 7 FT./2.1336 MT.