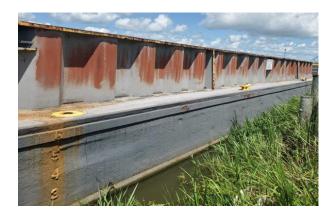

## HEARTLAND BARGE MARINE EQUIPMENT SPECIALISTS

Heartland Barge | Illinois 618-281-4515 **Contact:** scott.korlin@hl-companies.com **Vessel #:** 17271 / BG **Price: \$178,000** 



## NOTES

Shale Barge

## REGISTRATION

Year Built: 1983

Hull Construction: Steel

**MEASUREMENTS** 

Length: 120 FT./36.576 MT.

Beam: 30 FT./9.144 MT.

Depth: 7 FT./2.1336 MT.

## LOCATION

Location: GOM

Details pertaining to this vessel are obtained from sources believed to be reliable, however we can not guarantee their accuracy. Buyers should instruct surveyors and agents to investigate details for validity. All offers are subject to prior sale, changes in price and / or inventory, and without notice.

## **ADDITIONAL IMAGES:**



# HEARTLAND BARGE MARINE EQUIPMENT SPECIALISTS