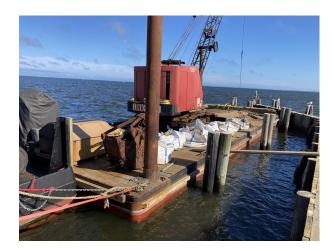

Barge | Illinois 618-281-4515 **Contact:** scott.korlin@hl-companies.com **Vessel #:** 17230 / BG **Price: \$156,000** 



## NOTES

Raked Ends 4 Spud Wells (2) 30' Spuds 3 Compartments with access hatches

### REGISTRATION

Year Built: 2001

Hull Construction: Steel

#### **MEASUREMENTS**

Length: 60 FT./18.288 MT.

Beam: 22 FT./6.705600000000004 MT.

Depth: 3.8 FT./1.15824 MT.

## LOCATION

Location: East Coast

Details pertaining to this vessel are obtained from sources believed to be reliable, however we can not guarantee their accuracy. Buyers should instruct surveyors and agents to investigate details for validity. All offers are subject to prior sale, changes in price and / or inventory, and without notice.



# HEARTLAND BARGE MARINE EQUIPMENT SPECIALISTS

#### ADDITIONAL IMAGES: