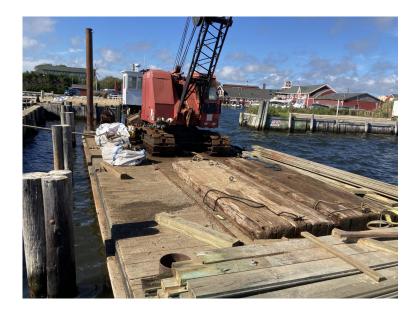

## HEARTLAND BARGE MARINE EQUIPMENT SPECIALISTS

Heartland Barge | Illinois 618-281-4515 **Contact:** scott.korlin@hl-companies.com **Vessel #:** 17230 / BG **Price: \$156,000** 

## NOTES

Raked Ends 4 Spud Wells (2) 30' Spuds 3 Compartments with access hatches

### REGISTRATION

Year Built: 2001

Hull Construction: Steel

#### **MEASUREMENTS**

Length: 60 FT./18.288 MT.

Beam: 22 FT./6.705600000000004 MT.

Depth: 3.8 FT./1.15824 MT.