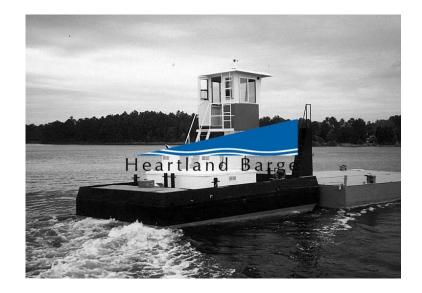

# HEARTLAND BARGE MARINE EQUIPMENT SPECIALISTS

Heartland Barge | Illinois 618-281-4515 **Contact:** mallory.origliosso@hl-companies.com **Vessel #:** 16316 / PB **Price: \$0** 

#### REGISTRATION

Builder: Marine Inland Fabricators

Flag: US

Hull Construction: Steel

Displacment: 43000

# MEASUREMENTS

Length: 25.3 FT./8.3 MT.

**Beam:** 14 FT./4.59 MT.

**Depth:** 5.0 FT./1.64 MT.

Eye Level: 15.6 FT./5.12 MT.